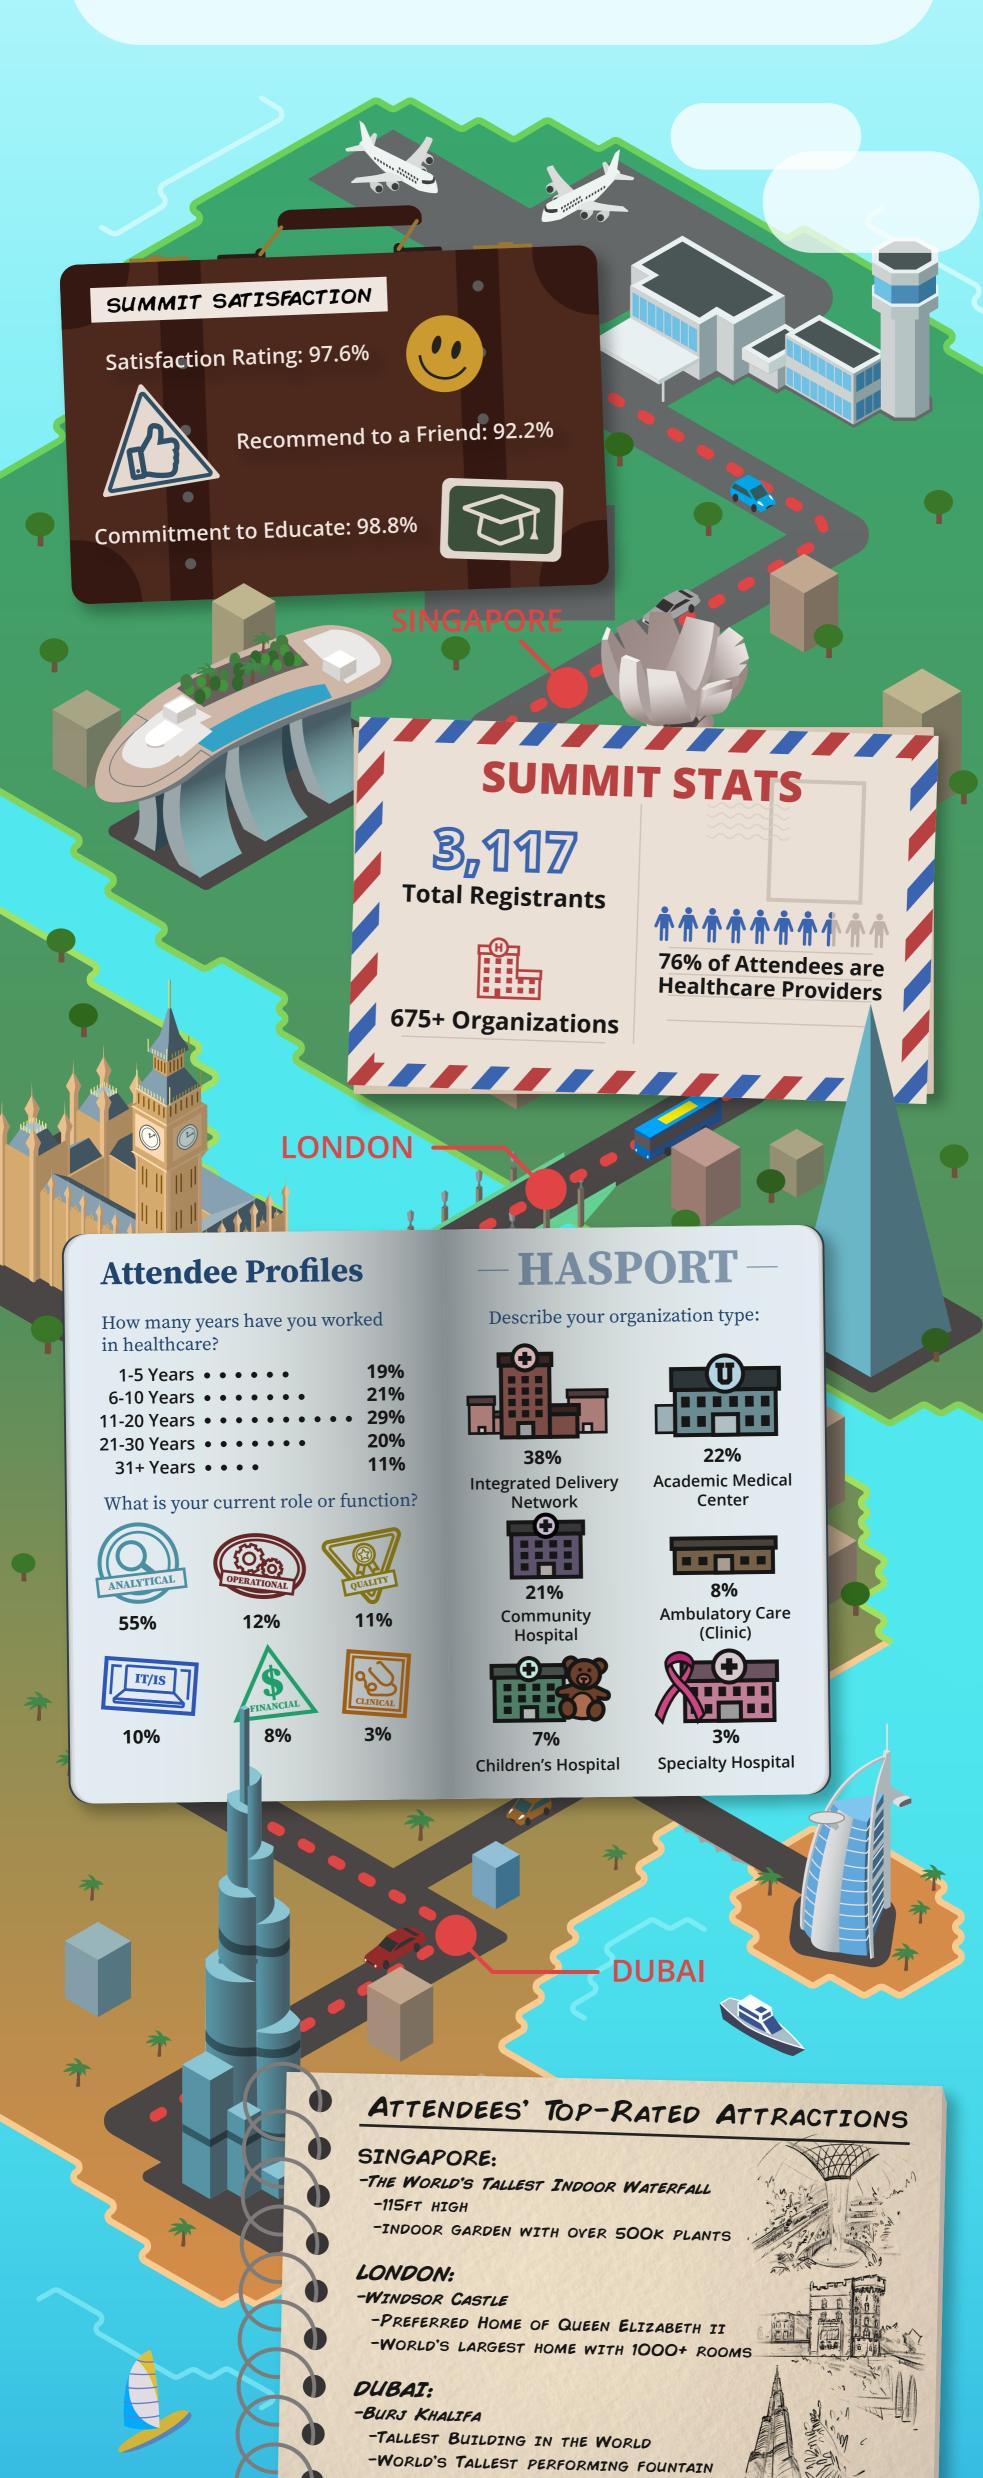

## The Healthcare Analytics Summit 2021 Virtual

This year healthcare's premier analytics summit took attendees on a virtual voyage to Singapore, London, and Dubai and explored trends and best practice experiences across multiple domains for analytics success.